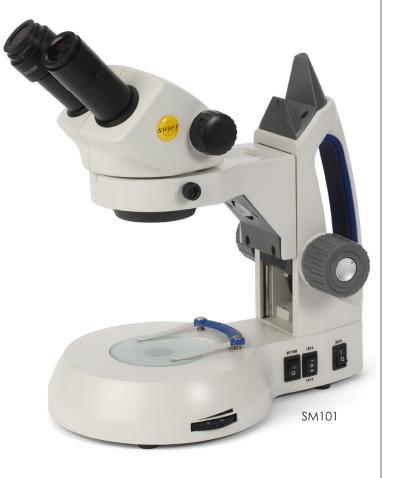

### Quality

- Quality manufacturing and all-metal internal parts ensure durability
- Swift Optical limited lifetime warranty\*

**Innovative Designs** 

| MODEL   | HEAD      | EYEPIECE      | OBJECTIVES    | ILLUMINATOR                                                                      |
|---------|-----------|---------------|---------------|----------------------------------------------------------------------------------|
| SM101   | Binocular | W10X,<br>20mm | 1X and 3X     | Turret variable 6 x .06W LED,<br>Top variable .05W,<br>Bottom .05W LED, Corded   |
| SM102   | Binocular | W10X,<br>20mm | 2X and 4X     | Turret variable 6 x .06W LED,<br>Top variable .05W,<br>Bottom .05W LED, Corded   |
| SM105   | Binocular | W10X,<br>20mm | 1X to 3X Zoom | Turret variable 6 x .06W LED,<br>Top variable .05W,<br>Bottom .05W LED, Corded   |
| SM101-C | Binocular | W10X,<br>20mm | 1X and 3X     | Turret variable 6 x .06W LED,<br>Top variable .05W,<br>Bottom .05W LED, Cordless |
| SM102-C | Binocular | W10X,<br>20mm | 2X and 4X     | Turret variable 6 x .06W LED,<br>Top variable .05W,<br>Bottom .05W LED, Cordless |
| SM105-C | Binocular | W10X,<br>20mm | 1X to 3X Zoom | Turret variable 6 x .06W LED,<br>Top variable .05W,<br>Bottom .05W LED, Cordless |

The SM100 Series offers six models to choose from. The SM101 features fixed magnifications of 10X and 30X, while the SM102 features fixed magnifications of 20X and 40X. The SM105 comes equipped with a variable zoom magnification range of 10X to 30X.