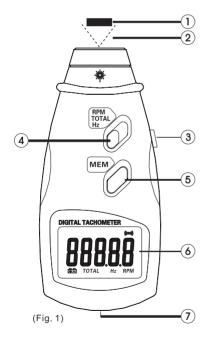

#### **PRODUCT DIAGRAM**

- 1. Reflective Tape (Included)
- 2. Light Beam
- 3. Measurement Button
- 4. Function Select Switch
- 5. Memory Button
- 6. LCD Display
- 7. Battery Cover (On Back)