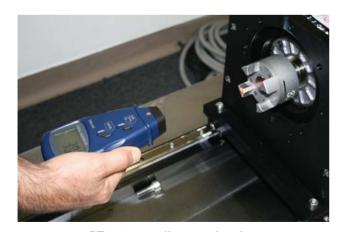

n results in either Hertz or RPM, as well as Total counts with the simple selection switch. During testing, the unit automatically saves maximum, minimum, last recorded values and up to 96 logged data readings. The compact, lightweight PT-110 Tachometer comes standard with reflective tape, 3 AAA batteries and protective carrying case.



#### **Features**

- Measures RPM, Hz or Total by simple adjusting selector switch
- Lightweight, ergonomic design allows comfortable long term usage.
- Large, backlit LCD for easy viewing in both bright and dim environments
- Automatically records Maximum, Minimum, Last Value as well as up to 96 data points during testing.
  Quickly review after testing by pushing the MEM button.
- Laser operation shows point of measurement for easy aiming on equipment.



PT-110 recording rotational speed of machinery.



#### NIDEC-SHIMPO CORPORATION

## **PT-110 Specifications**

| Range                | 2.5~99999 RPM; 0.05 ~ 1666 Hz; 1 ~ 99999 Count                                                                                                             |
|----------------------|------------------------------------------------------------------------------------------------------------------------------------------------------------|
| Resolution           | 0.1 RPM (2.5 ~ 999.9 RPM);<br>1 RPM (above 1000 RPM);<br>0.01 Hz (0.05 ~ 99.99 Hz);<br>0.1 Hz (above 100 Hz)                                               |
| Display              | 5 digit, 0.7" (18 mm) LCD