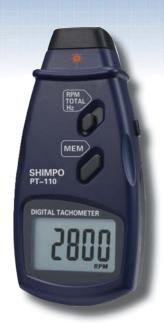

## PT-110 Non-Contact Laser Tachometers

The Shimpo Model PT-110 Non-Contact Laser Tachometer is a simple to use, ergonomic, rugged test instrument that operates with optical laser technology. This velocity analyzing and measuring device is ideal for rotational machine inspection and process speed analysis. The PT-110 possesses a large backlit LCD screen that provides clear viewing in any environment. Users can obtain results in either Hertz or RPM, as well as Total counts with the simple selection switch. During testing, the unit automatically saves maximum, minimum, last recorded values and up to 96 logged data readings. The compact, lightweight PT-110 Tachometer comes standard with reflective tape, 3 AAA batteries and protective carrying case.

#### **Features**

- Measures RPM, Hz or Total by simple adjusting selector switch
- Lightweight, ergonomic design allows comfortable long term usage.
- Large, backlit LCD for easy viewing in both bright and dim environments
- Automatically records Maximum, Minimum, Last Value as well as up to 96 data points during testing.
  Quickly review after testing by pushing the MEM button.
- Laser operation shows point of measurement for easy aiming on equipment.