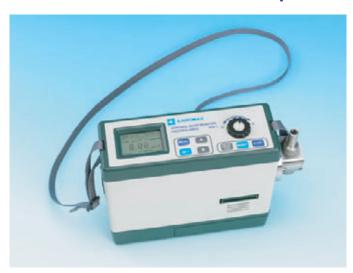

# **Piezobalance Dust Monitor Model 3521**

### **Respirable Aerosol Mass Monitor**

IAQ Investigations
Environmental Measurements
Product Quality Control
Laboratory Research

#### Features:

Data logging ability allows user to log 500 samples
Simple cleaning mechanism for easy maintenance
RS232C port available as standard
Back-lit display is easy to read in poor lighting conditions

#### Benefits:

While conventional dust meters "count" particulates, the Piezobalance dust meter "weighs" mass concentration of particulates

Data can be reviewed on-screen, printed or downloaded to a computer Software included for easy data download and processing Easy operation requires no special training