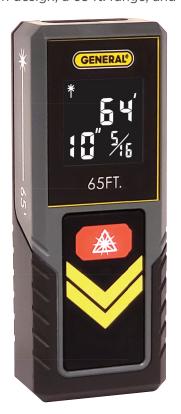

# 65 FT. LASER DISTANCE MEASURE

# >>> FEATURES

- **Button-activated laser** for one-hand, one-person operation
- High-visibility display with white digits on a backlit black screen
- **Real-time measuring** that adjusts just like a tape measure
- **65 ft. laser capability** that makes measuring 10X faster\*

#### Laser

- Measurement Range: 65 ft.
- Measurement Accuracy: 1/8 in.
- Minimum Measuring Distance: 10 in.
- Laser output: <1mW (Class II)</li>
  @ wavelength of 630 to 670 nm
- Typical battery life: >3,000 measurements