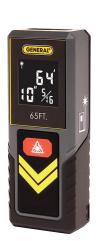

# 65 FT. LASER DISTANCE MEASURE

# >>> FEATURES

- **Button-activated laser** for one-hand, one-person operation
- High-visibility display with white digits on a backlit black screen
- **Real-time measuring** that adjusts just like a tape measure
- **65 ft. laser capability** that makes measuring 10X faster\*

#### Laser

- Measurement Range: 65 ft.
- Measurement Accuracy: 1/8 in.
- Minimum Measuring Distance: 10 in.
- Laser output: <1mW (Class II)</li>
  @ wavelength of 630 to 670 nm
- Typical battery life: >3,000 measurements