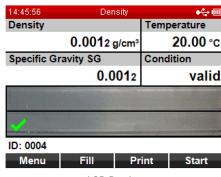

#### **Product Overview**

The Eagle Eye SG-5000BT Compact Digital Density Meter brings simplicity to your analysis with lab-accurate results. The stand alone SG-5000BT density and concentration meter is ready to go out of the box for simple liquid analysis and quality control with an intuitive, easy to use interface. The unit utilizes an integrated rechargeable battery for off-theline operation outside traditional lab space for protection against voltage fluctuations or power outages. Receive precise measurement in a compact, light design built for portable testing. A sample requirement of only 1 mL is needed for 99.999% accurate results. The SG-5000BT ensures reliable filling and full traceability. A real-time camera is located inside the measuring cell, this "U-View" feature allows the sample to be clearly seen on the LCD

LCD Display